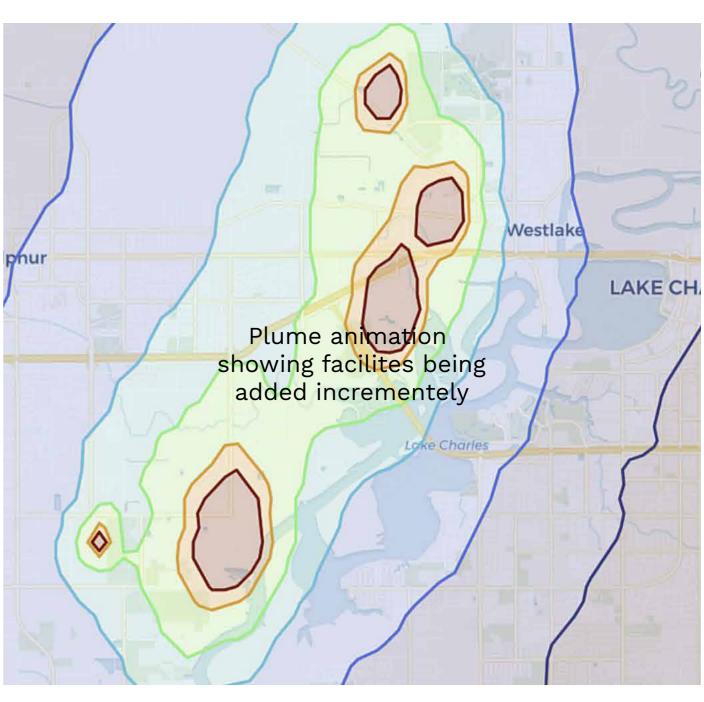

## Today's PM 2.5 Rating For Sulphur High amounts of PM 2.5 Rating Over the Years For Sulphur

Read now

Read Current Report

Top Contributors of PM 2.5 in Sulphur

Short description of quarterly report with the

## Facility Name Facility Name Sulphur, LA Sulphur, LA

Daily Average PM 2.5: 50

Facility Name Sulphur, LA Daily Average PM 2.5: 50 Daily Average PM 2.5: 50

Facility Name

Sulphur, LA

magna aliquam erat volutpat. Ut wisi enim ad minim veniam,