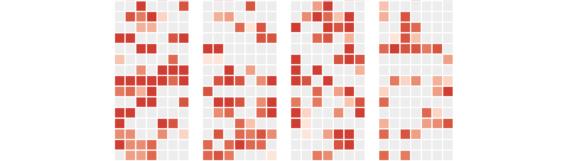

What is Particulate

Matter (PM2.5)?

Short description of particulate matter with the option to

learn more from a linked resource.

Air Quality Monitoring

Marcontering Amounts of PM2.5 have been increasing every year since 2013

## Today's PM 2.5 Rating For Sulphur High amounts of PM 2.5 Rating Over the Years For Sulphur

Read now

Read Current Report

Top Contributors of PM 2.5 in Sulphur

Short description of quarterly report with the