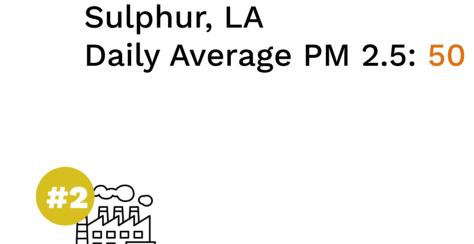

## Facility Name Facility Name Sulphur, LA Sulphur, LA

Daily Average PM 2.5: 50

Facility Name Sulphur, LA Daily Average PM 2.5: 50 Daily Average PM 2.5: 50

Facility Name

Sulphur, LA

magna aliquam erat volutpat. Ut wisi enim ad minim veniam,

quis nostrud exerci tation ullamcorper suscipit

Daily Average PM 2.5: 50

Facility Name

Facility Name

Sulphur, LA

Daily Average PM 2.5: 50

**Facility Name** 

Facility Name

Sulphur, LA

Daily Average PM 2.5: 50