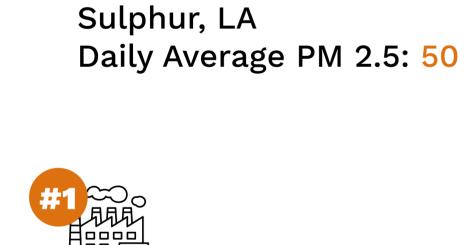

## Facility Name Facility Name Sulphur, LA Sulphur, LA

Daily Average PM 2.5: 50

Facility Name Sulphur, LA Daily Average PM 2.5: 50 Daily Average PM 2.5: 50

Facility Name

Sulphur, LA

magna aliquam erat volutpat. Ut wisi enim ad minim veniam,

quis nostrud exerci tation ullamcorper suscipit

Daily Average PM 2.5: 50

Facility Name

Facility Name

Sulphur, LA

Daily Average PM 2.5: 50

**Facility Name** 

Facility Name

Sulphur, LA

Daily Average PM 2.5: 50