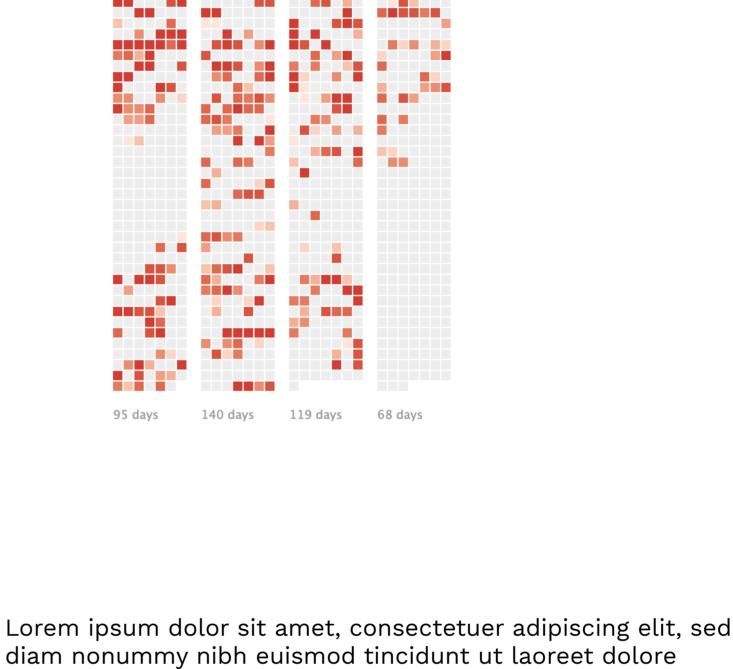

## Today's PM 2.5 Rating For Sulphur High amounts of PM 2.5 Rating Over the Years For Sulphur

Read now

Read Current Report

Top Contributors of PM 2.5 in Sulphur

Short description of quarterly report with the

option to download from a linked resource.