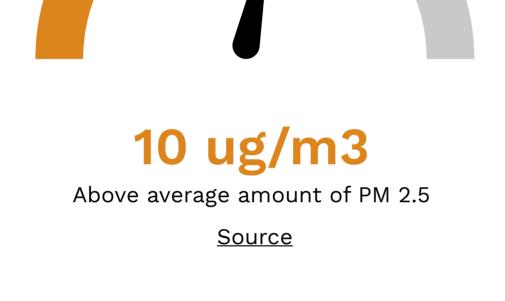

What is Particulate

Matter (PM2.5)?

Short description of particulate matter with the option to

learn more from a linked resource.

Air Quality Monitoring

Marcontering Amounts of PM2.5 have been increasing every year since 2013